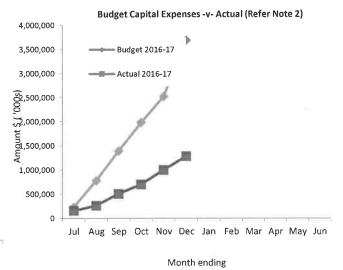

y:

Date prepared: 01 February 2017

Monthly Summary Information For the Period Ended 31 December 2016



# Cash and Cash Equivalents as at period end Unrestricted \$ 9,400,907 Restricted \$ 4,511,606 \$ 13,912,513 Receivables Rates \$ 545,303 Other \$ 68,568 \$ 613,872





Accounts Receivable Ageing (non-rates)

This information is to be read in conjunction with the accompanying Financial Statements and notes.

## SHIRE OF WILUNA Monthly Summary Information

For the Period Ended 31 December 2016



Year To Date Reserve Balance to End of Year Estimate (Refer Note 7)



This information is to be read in conjunction with the accompanying Financial Statements and notes.

#### **Monthly Summary Information**

For the Period Ended 31 December 2016

#### Revenues





#### **Expenditure**







This information is to be read in conjunction with the accompanying Financial Statements and notes.

# SHIRE OF WILUNA STATEMENT OF FINANCIAL ACTIVITY (Statutory Reporting Program)

For the Period Ended 31 December 2016

| Amenical State   According   Amenical State   According   Accord  |                                        |      | Adopted/     | Amended YTD                           | YTD         | Var. \$     | Var. %      |
|-------------------------------------------------------------------------------------------------------------------------------------------------------------------------------------------------------------------------------------------------------------------------------------------------------------------------------------------------------------------------