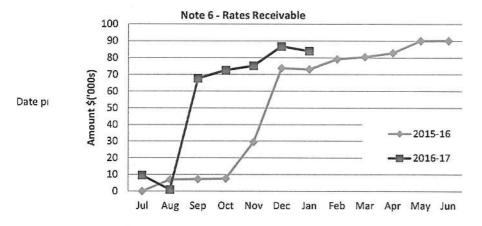

|                 | 0                      | 0                             | 0                             |                                      |

Note 6: RECEIVABLES

Receivables - Rates Receivable

Opening Arrears Previous Years Levied this year and adjustments Less Collections to date Equals Current Outstanding

Net Rates Collectable

% Collected

| TD 31 Jan 2017 | 30 June 2016 |  |  |  |  |  |
|----------------|--------------|--|--|--|--|--|
| \$             | \$           |  |  |  |  |  |
| 358,497        | 145,488      |  |  |  |  |  |
| 3,778,223      | 3,486,575    |  |  |  |  |  |
| (3,473,837)    | (3,273,565)  |  |  |  |  |  |
| 662,884        | 358,497      |  |  |  |  |  |
| 662,884        | 358,497      |  |  |  |  |  |
| 83.98%         | 90.13%       |  |  |  |  |  |



Comments/Notes - Receivables Rates



Amounts shown above include GST (where applicable)



Comments/Notes - Receivables General

Note 7: Cash Backed Reserve

| 2016-17<br>Name             | Opening Balance | Amended<br>Budget<br>Interest<br>Earned | Actual<br>Interest<br>Earned | Amended<br>Budget<br>Transfers In<br>(+) | Actual<br>Transfers In<br>(+) | Amended<br>Budget<br>Transfers Out<br>(-) | Actual<br>Transfers Out<br>(-) | Transfer out<br>Reference | Amended<br>Budget<br>Closing<br>Balance | Actual YTD Closing<br>Balance |
|-----------------------------|-----------------|-----------------------------------------|------------------------------|------------------------------------------|-------------------------------|-------------------------------------------|---------------------