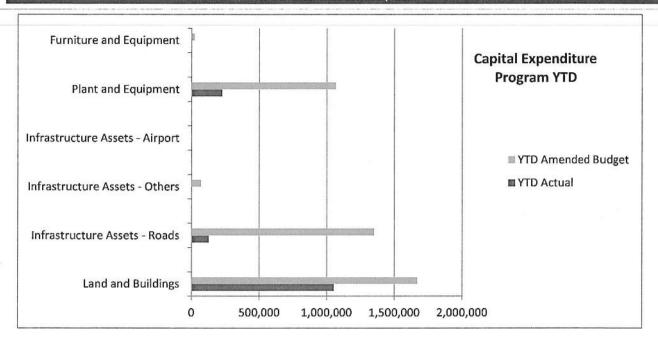

are noted.

#### Statement of Financial Activity by reporting program

Is presented on page 5 and shows a surplus as at 31 January 2017 of \$9,285,871.

Note: The Statements and accompanying notes are prepared based on all transactions recorded at the time of preparation and may vary.

#### Preparation

Prepared by: Glenn B Deocampo

Reviewed by:

Date prepared: 13 February 2017

Monthly Summary Information For the Period Ended 31 January 2017



# Cash and Cash Equivalents as at period end \$ 8,901,697 Unrestricted \$ 4,511,606 \$ 13,413,303 Receivables Rates \$ 662,884 Other \$ 61,104 \$ 723,988





This information is to be read in conjunction with the accompanying Financial Statements and notes.

#### SHIRE OF WILUNA Monthly Summary Information

For the Period Ended 31 January 2017



Year To Date Reserve Balance to End of Year Estimate (Refer Note 7)



This information is to be read in conjunction with the accompanying Financial Statements and notes.

Monthly Summary Information
For the Period Ended 31 January 2017







#### **Expenditure**





This information is to be read in conjunction with the accompanying Financial Statements and notes.

## SHIRE OF WILUNA STATEMENT OF FINANCIAL ACTIVITY (Statutory Reporting Program)

For the Period Ended 31 January 2017

|                                                                                |        | Adopted/                                 | Amended YTD                  | YTD                                     | Var. \$             | Var. %             |
|-------------------------------------------------------