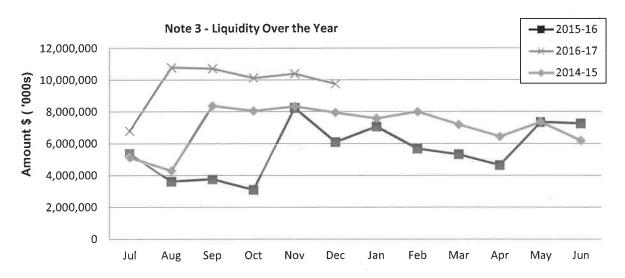

0,907   | 6,783,815          | 5,078,396   |
| 4    | 4,511,606   | 4,437,462          | 3,367,293   |
| 6    | 526,483     | 338,386            | 939,394     |
| 6    | 63,347      | 1,155,392          | 76,162      |
|      | 28,380      | 34,917             | 192,563     |
|      | 23,631      | 42,458             | 31,450      |
|      | 14,554,354  | 12,792,430         | 9,685,258   |
|      |             |                    | 2           |
|      | (284,632)   | (1,026,026)        | (175,768)   |
|      | (150,658)   | (150,658)          | (127,574)   |
|      | (435,289)   | (1,176,683)        | (303,342)   |
| 7    | (4,533,275) | (4,437,462)        | (3,367,293) |
|      | 159,277     | 159,277            | 77,327      |
|      | 9,745,067   | 7,337,562          | 6,091,949   |



Comments - Net Current Funding Position

#### **Note 4: CASH AND INVESTMENTS**

| (a) | Cash Deposits             |
|-----|---------------------------|
|     | Municipal Bank Account    |
|     | Call Deposit              |
|     | Trust Bank Account        |
|     | Cash On Hand - Petty Cash |

## (b) Term Deposits Curve Securities-NAB Curve Securities-NAB 2 Total

| Interest<br>Rate | Unrestricted<br>\$ | Restricted<br>\$ | Trust<br>\$ | Total<br>Amount \$ | Institution | Maturity<br>Date |
|------------------|--------------------|------------------|-------------|--------------------|-------------|------------------|
|                  |                    |                  |             |                    |             |                  |
| Vary             | 2,247,318          |