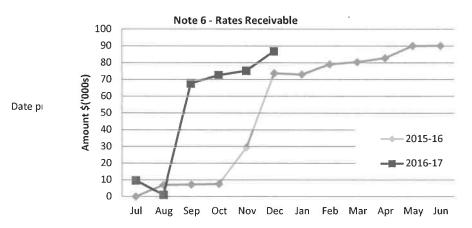

| 0<br>0<br>0<br>0               |
|                    | 1                                 |                    |                 | 0                      | 0                             | 0                             |                                |

#### Note 6: RECEIVABLES

Receivables - Rates Receivable

Opening Arrears Previous Years Levied this year and adjustments Less Collections to date Equals Current Outstanding

#### **Net Rates Collectable**

% Collected

| YTD 31 Dec 2016 | 30 June 2016 |
|-----------------|--------------|
| \$              | \$           |
| 358,497         | 145,488      |
| 3,779,347       | 3,486,575    |
| (3,592,541)     | (3,273,565)  |
| 545,303         | 358,497      |
| 545,303         | 358,497      |
| 86.82%          | 90.13%       |



Comments/Notes - Receivables Rates

| Receivables - General                  | Current | 30 Days | 60 Days | 90+Days |
|----------------------------------------|---------|---------|---------|---------|
|                                        | \$      | \$      | \$      | \$      |
| Receivables - General                  | 25,776  | 2,253   | 0       | 40,540  |
|                                        |         |         |         |         |
| <b>Total Receivables General Outst</b> | anding  |         |         | 68,568  |

Amounts shown above include GST (where applicable)

#### Note 6 - Accounts Receivable (non-rates)



Comments/Notes - Receivables General

Note 7: Cash Backed Reserve

| 2016-17<br>Name             | Opening Balance | Amended<br>Budget<br>Interest<br>Earned | Act