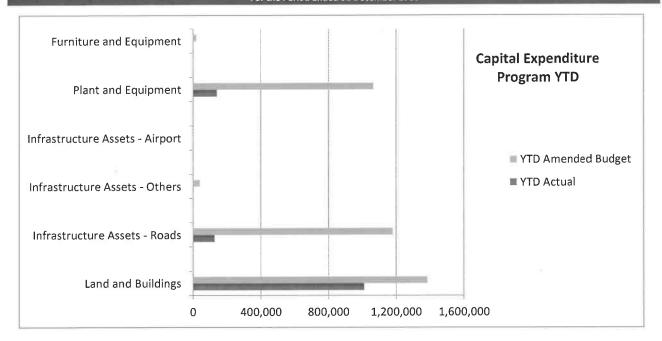

orting program

Is presented on page 5 and shows a surplus as at 31 December 2016 of \$9,745,067.

Note: The Statements and accompanying notes are prepared based on all transactions recorded at the time of preparation and may vary.

#### **Preparation**

Prepared by: Glenn B Deocampo

Reviewed by:

Date prepared: 01 February 2017

Monthly Summary Information For the Period Ended 31 December 2016



# Cash and Cash Equivalents as at period end Unrestricted \$ 9,400,907 Restricted \$ 4,511,606 \$ 13,912,513 Receivables Rates \$ 545,303 Other \$ 68,568 \$ 613,872





Accounts Receivable Ageing (non-rates)

This information is to be read in conjunction with the accompanying Financial Statements and notes.

## SHIRE OF WILUNA Monthly Summary Information

For the Period Ended 31 December 2016



Year To Date Reserve Balance to End of Year Estimate (Refer Note 7)



This information is to be read in conjunction with the accompanying Financial Statements and notes.

#### **Monthly Summary Information**

For the Period Ended 31 December 2016

#### Revenues





#### **Expenditure**







This information is to be read in conjunction with the accompanying Financial Statements and notes.

# SHIRE OF WILUNA STATEMENT OF FINANCIAL ACTIVITY (Statutory Reporting Program)

For the Period Ended 31 December 2016

| Amenical State   According   Amenical State   According   Accord  |                                        |      | Adopted/     | Amended YTD                           | YTD         | Var. \$     | Var. %      |
|-----------------------------------------------------------------