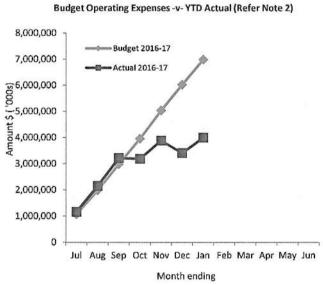

tion and may vary.

#### Preparation

Prepared by: Glenn B Deocampo

Reviewed by:

Date prepared: 13 February 2017

Monthly Summary Information For the Period Ended 31 January 2017



# Cash and Cash Equivalents as at period end \$ 8,901,697 Unrestricted \$ 4,511,606 \$ 13,413,303 Receivables Rates \$ 662,884 Other \$ 61,104 \$ 723,988





This information is to be read in conjunction with the accompanying Financial Statements and notes.

#### SHIRE OF WILUNA Monthly Summary Information

For the Period Ended 31 January 2017



Year To Date Reserve Balance to End of Year Estimate (Refer Note 7)



This information is to be read in conjunction with the accompanying Financial Statements and notes.

Monthly Summary Information
For the Period Ended 31 January 2017







#### **Expenditure**





This information is to be read in conjunction with the accompanying Financial Statements and notes.

## SHIRE OF WILUNA STATEMENT OF FINANCIAL ACTIVITY (Statutory Reporting Program)

For the Period Ended 31 January 2017

|                                                                                |        | Adopted/                                 | Amended YTD                  | YTD                                     | Var. \$             | Var. %             |
|--------------------------------------------------------------------------------|--------|------------------------------------------|------------------------------|-----------------------------------------|---------------------|--------------------|
|