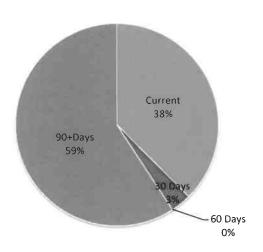

| 3,486,575    |
| (3,592,541)     | (3,273,565)  |
| 545,303         | 358,497      |
| 545,303         | 358,497      |
| 86.82%          | 90.13%       |



Comments/Notes - Receivables Rates

| Receivables - General                  | Current | 30 Days | 60 Days | 90+Days |
|----------------------------------------|---------|---------|---------|---------|
|                                        | \$      | \$      | \$      | \$      |
| Receivables - General                  | 25,776  | 2,253   | 0       | 40,540  |
|                                        |         |         |         |         |
| <b>Total Receivables General Outst</b> | anding  |         |         | 68,568  |

Amounts shown above include GST (where applicable)

#### Note 6 - Accounts Receivable (non-rates)



Comments/Notes - Receivables General

Note 7: Cash Backed Reserve

| 2016-17<br>Name             | Opening Balance | Amended<br>Budget<br>Interest<br>Earned | Actual<br>Interest<br>Earned | Amended<br>Budget<br>Transfers In<br>(+) | Actual<br>Transfers In<br>(+) | Amended<br>Budget<br>Transfers Out<br>(-) | Actual<br>Transfers Out<br>(-) | Transfer out<br>Reference | Amended<br>Budget<br>Closing<br>Balance | Actual YTD Closing<br>Balance |
|-----------------------------|-----------------|-----------------------------------------|------------------------------|------------------------------------------|-------------------------------|-------------------------------------------|--------------------------------|---------------------------|-----------------------------------------|----------