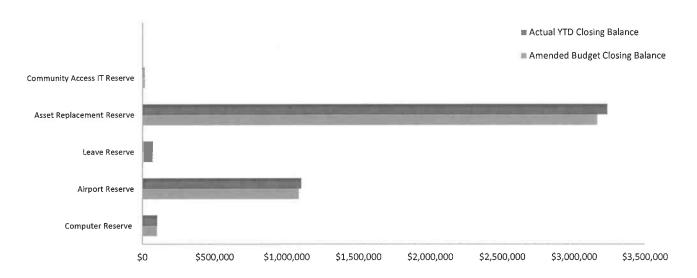

The Shire's Asset Replacement Reserve can be used to fund the replacement of the Depot Shed. Currently the Shire had budgeted to take \$250,000 from this reserve account to fund the purchase of a replacement grader, however this purchase is currently deemed unnecessary by the author.