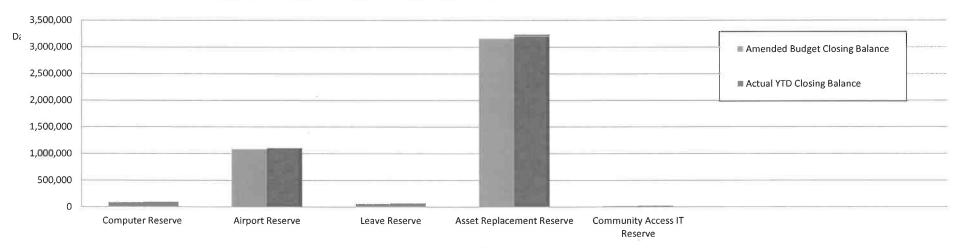

IT Reserve | 15,846          |                                         | 254.20                       | -                                        | - 1                           | -                                         | -                              |                           | 15,846                                  | 16,100                        |
|                             | 4,437,462       | 0                                       | 95,813                       | 0                                        | 0                             | 0                                         | 0                              |                           | 4,437,462                               | 4,533,275                     |

Note 7 - Year To Date Reserve Balance to End of Year Estimate



#### **Note 8 CAPITAL DISPOSALS**

| Actual YTD Profit/(Loss) of Asset Disposal |            |          | oosal  |                                         | Am                   |                      |          |                      |
|--------------------------------------------|------------|----------|--------|-----------------------------------------|----------------------|----------------------|----------|----------------------|
|                                            |            |          |        | Disposals                               |                      |                      |          |                      |
|                                            |            |          | Profit |                                         | Amended Annual       |