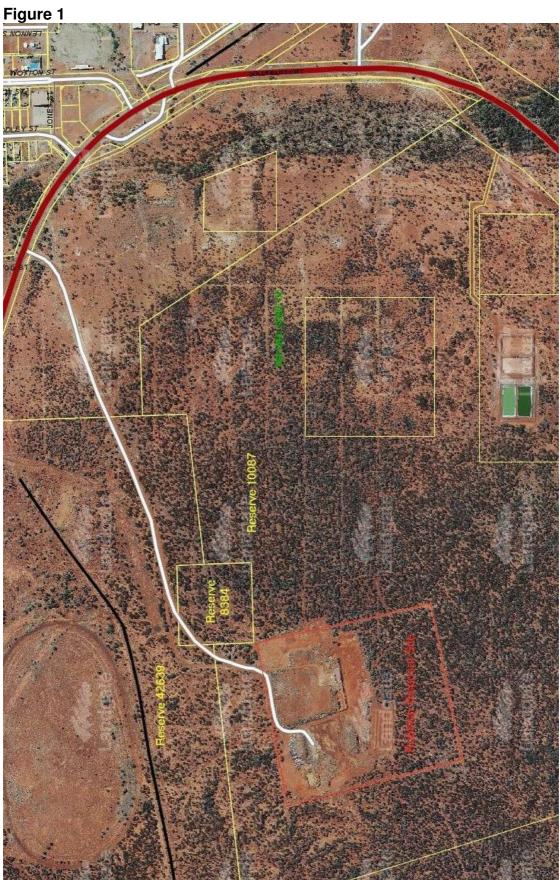

#### 10.1.3. Management Order Reserve R22037

File: Reserve File R22037

Reporting Officer: Colin Bastow, Acting Chief Executive Officer

Date of Report: 15 February 2017

Disclosure of Interest: Nil

#### **Purpose**

The purpose of this report is to seek permission from Council to request the Management Order (Vesting) of Reserve R22037.

#### **Background**

The Shire has been advised by the Department of Lands that Reserve R22037 (lots 1548 and 1549) are currently unallocated crown land.

See appendix 10.1.3. for location of the Reserve.

#### Comment

The Shire has an opportunity to take over the management of Reserve R22037 which is located close to the newly renovated Interpretive/Heritage Centre. In the short term this site would be an ideal location to house the local radio stations antenna. As it is close to where the radio equipment is currently located and is very unsightly and the antenna does not enhance the appearance of the Interpretive/Heritage Centre.

The relocation of the radio tower is seen to be a cost effective short term solution as the Shire should find a more appropriate location for the radio antenna and associated equipment.

In the longer term the reserve is considered to be an important area for future community purposes as the Shire intends to develop this area in accordance with its Southern Structure Plan.