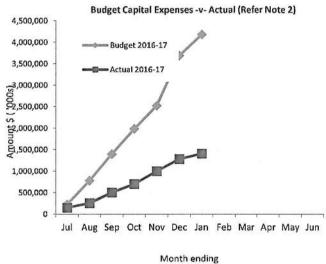

on and may vary.

#### Preparation

Prepared by: Glenn B Deocampo

Reviewed by:

Date prepared: 13 February 2017

Monthly Summary Information For the Period Ended 31 January 2017



# Cash and Cash Equivalents as at period end \$ 8,901,697 Unrestricted \$ 4,511,606 \$ 13,413,303 Receivables Rates \$ 662,884 Other \$ 61,104 \$ 723,988





This information is to be read in conjunction with the accompanying Financial Statements and notes.

#### SHIRE OF WILUNA Monthly Summary Information

For the Period Ended 31 January 2017



Year To Date Reserve Balance to End of Year Estimate (Refer Note 7)



This information is to be read in conjunction with the accompanying Financial Statements and notes.

Monthly Summary Information
For the Period Ended 31 January 2017







#### **Expenditure**





This information is to be read in conjunction with the accompanying Financial Statements and notes.

## SHIRE OF WILUNA STATEMENT OF FINANCIAL ACTIVITY (Statutory Reporting Program)

For the Period Ended 31 January 2017

|                                                                                |        | Adopted/                                 | Amended YTD                  | YTD                                     | Var. \$             | Var. %             |
|--------------------------------------------------------------------------------|--------|------------------------------------------|------------------------------|-----------------------------------------|---------------------|--------------------|
|