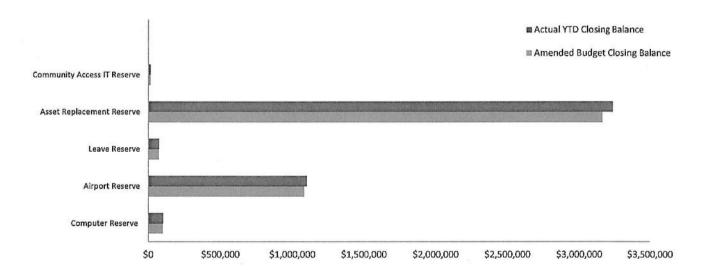

Is presented on page 5 and shows a surplus as at 31 January 2017 of \$9,285,871.

Note: The Statements and accompanying notes are prepared based on all transactions recorded at the time of preparation and may vary.

#### Preparation

Prepared by: Glenn B Deocampo

Reviewed by:

Date prepared: 13 February 2017

Monthly Summary Information For the Period Ended 31 January 2017



# Cash and Cash Equivalents as at period end \$ 8,901,697 Unrestricted \$ 4,511,606 \$ 13,413,303 Receivables Rates \$ 662,884 Other \$ 61,104 \$ 723,988





This information is to be read in conjunction with the accompanying Financial Statements and notes.

#### SHIRE OF WILUNA Monthly Summary Information

For the Period Ended 31 January 2017



Year To Date Reserve Balance to End of Year Estimate (Refer Note 7)



This information is to be read in conjunction with the accompanying Financial Statements and notes.

Monthly Summary Information
For the Period Ended 31 January 2017







#### **Expenditure**





This information is to be read in conjunction with the accompanying Financial Statements and notes.

## SHIRE OF WILUNA STATEMENT OF FINANCIAL ACTIVITY (Statutory Reporting Program)

For the Period Ended 31 January 2017

|                                                                                |        | Adopted/                                 | Amended YTD                  | YTD                                     | Var. \$             | Var. %             |
|--------------------------------------------------------------------------------|--------|------------------------------------