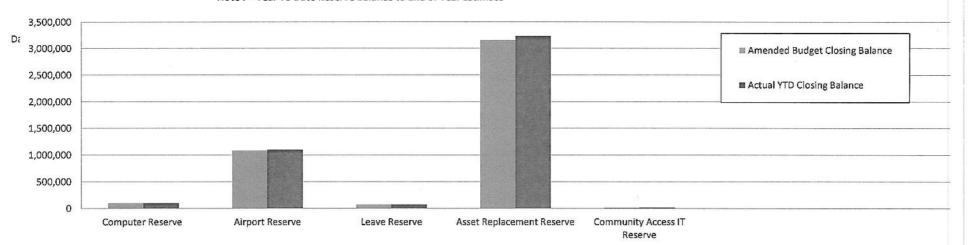

IT Reserve | 15,846          |                                         | 254.20                       | *                                        | ٠                             | ( <del></del> .)                          | o <b>=</b> 4                   |                           | 15,846                                  | 16,100                        |
|                             | 4,437,462       | 0                                       | 95,813                       | 0                                        | 0                             | 0                                         | 0                              |                           | 4,437,462                               | 4,533,275                     |

Note 7 - Year To Date Reserve Balance to End of Year Estimate



### Note 8 CAPITAL DISPOSALS

| Actu    | al YTD Profit/(L | oss) of Asset Disp | oosal            |                                         | Am                                     | ended Current Budge<br>YTD 31 01 2017 |          |                          |
|---------|------------------|--------------------|------------------|-----------------------------------------|----------------------------------------|---------------------------------------|----------|--------------------------|
| Cost    | Accum Depr       | Proceeds           | Profit<br>(Loss) | Disposals                               | Amended Annual<br>Budget Profit/(Loss) | Actual Profit/(Loss)                  | Variance | Comments                 |
| \$      | \$               | \$                 | \$               |