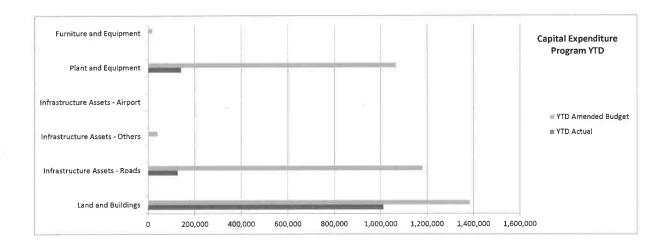

-------------------------|-----------|-----------|------------|-------------|
| Capital Grants and Contributions                | 244,527   | 432,304   | 2,150,314  | 187,777     |
| Borrowings                                      | 0         | o         | 1,200,000  | 0           |
| Other (Disposals & C/Fwd)                       | 34,545    | 34,545    | 660,000    | 0           |
| Own Source Funding - Cash Backed Reserves       | 0         | 0         | 0          | 0           |
| Total Own Source Funding - Cash Backed Reserves | 0         | 0         | 0          | 0           |
| Own Source Funding - Operations                 | 1,001,576 |           |            |             |
| Capital Funding Total                           | 1,280,648 | 3,687,000 | 11,944,894 | (2,406,352) |



# SHIRE OF WILUNA STATEMENT OF BUDGET AMENDMENTS (Statutory Reporting Program) For the Period Ended 31 December 2016

| 1                                                        |                | -112-12-12-12          |                |                   |  |
|----------------------------------------------------------|----------------|------------------------|----------------|-------------------|--|
|                                                          |                | Adopted Budget         |                | Amended YTD       |  |
|                                                          | Adapted Budget | Amendments<br>(Note 5) | Amended Annual | Budget<br>(a)     |  |
| Operating Revenues                                       | Adopted Budget | (Note 5)               | Budge