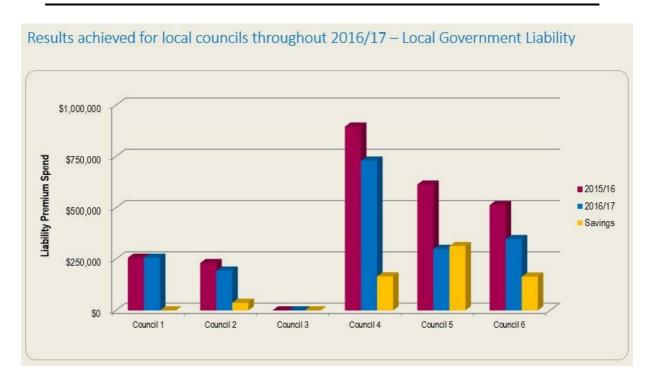

The outcomes shown above are across all categories of insurance. The outcomes shown below are for liability insurance only:

# 2016/17 RESULTS - LIABILITY

Results achieved for local councils throughout 2016/17:

| COUNCIL NO. | 2015/16<br>PREMIUM | 2016/17<br>PREMIUM | ANNUAL PREMIUM<br>SAVINGS (\$) | ANNUAL PREMIUM<br>SAVINGS (%) |
|-------------|--------------------|--------------------|--------------------------------|-------------------------------|
| Council 1   | \$256,800          | \$256,800          | \$0                            | 0.00%                         |
| Council 2   | \$231,000          | \$193,800          | \$37,200                       | 16.10%                        |
| Council 3   | Not Reviewed       | Not Reviewed       | N/A                            | N/A                           |
| Council 4   | \$896,000          | \$730,300          | \$165,700                      | 18.49%                        |
| Council 5   | \$613,400          | \$300,000          | \$313,400                      | 51.09%                        |
| Council 6   | \$512,700          | \$347,800          | \$164,900                      | 32.16%                        |
| TOTAL       | \$2,509,900        | \$1,828,700        | \$681,200                      | 27.14%                        |

#### Page **33** of **86**

Councillors will note that Council 1 did not make any premium saving in relation to liability insurances. That is presumably because they were already getting coverage that met their needs, good service and good value for money. It reinforces the point that the review is not just about saving money and that ultimately the Council has the absolute discretion in all matters.