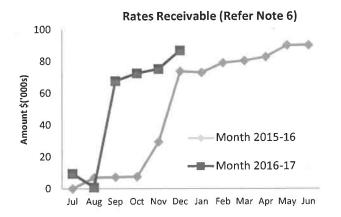

ancial Management)*Regulations 1996, Regulation 34.

#### Overview

Summary reports and graphical progressive graphs are provided on page 2,3, and 4. No matters of significance are noted.

#### Statement of Financial Activity by reporting program

Is presented on page 5 and shows a surplus as at 31 December 2016 of \$9,745,067.

Note: The Statements and accompanying notes are prepared based on all transactions recorded at the time of preparation and may vary.

#### **Preparation**

Prepared by: Glenn B Deocampo

Reviewed by:

Date prepared: 01 February 2017

Monthly Summary Information For the Period Ended 31 December 2016



# Cash and Cash Equivalents as at period end Unrestricted \$ 9,400,907 Restricted \$ 4,511,606 \$ 13,912,513 Receivables Rates \$ 545,303 Other \$ 68,568 \$ 613,872





Accounts Receivable Ageing (non-rates)

This information is to be read in conjunction with the accompanying Financial Statements and notes.

## SHIRE OF WILUNA Monthly Summary Information

For the Period Ended 31 December 2016



Year To Date Reserve Balance to End of Year Estimate (Refer Note 7)



This information is to be read in conjunction with the accompanying Financial Statements and notes.

#### **Monthly Summary Information**

For the Period Ended 31 December 2016

#### Revenues





#### **Expenditure**







This information is to be read in conjunction with the accompanying Financial Statements and notes.

# SHIRE OF WILUNA STATEMENT OF FINANCIAL ACTIVITY (Statutory Reporting Program)

For the Period Ended 31 December 2016

| Amenical State   According   Amenical State   A