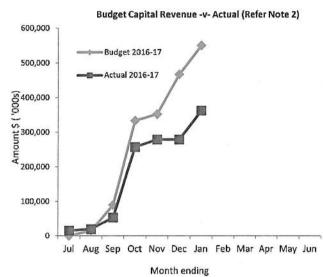

d at the time of preparation and may vary.

#### Preparation

Prepared by: Glenn B Deocampo

Reviewed by:

Date prepared: 13 February 2017

Monthly Summary Information For the Period Ended 31 January 2017



# Cash and Cash Equivalents as at period end \$ 8,901,697 Unrestricted \$ 4,511,606 \$ 13,413,303 Receivables Rates \$ 662,884 Other \$ 61,104 \$ 723,988





This information is to be read in conjunction with the accompanying Financial Statements and notes.

#### SHIRE OF WILUNA Monthly Summary Information

For the Period Ended 31 January 2017



Year To Date Reserve Balance to End of Year Estimate (Refer Note 7)



This information is to be read in conjunction with the accompanying Financial Statements and notes.

Monthly Summary Information
For the Period Ended 31 January 2017







#### **Expenditure**





This information is to be read in conjunction with the accompanying Financial Statements and notes.

## SHIRE OF WILUNA STATEMENT OF FINANCIAL ACTIVITY (Statutory Reporting Program)

For the Period Ended 31 January 2017

|                                                                                |        | Adopted/                                 | Amended YTD                  | YTD                                     | Var. \$             | Var. %             |
|--------------------------------------------------------------------------------|--------|------------------------------------------|------------------------------|-----------------------------------------|---------------------|--------------------|
|