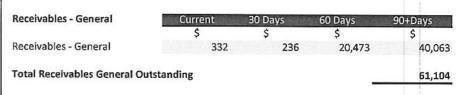

| 0                             | 0                             |                                      |

Note 6: RECEIVABLES

Receivables - Rates Receivable

Opening Arrears Previous Years Levied this year and adjustments Less Collections to date Equals Current Outstanding

Net Rates Collectable

% Collected

| TD 31 Jan 2017 | 30 June 2016 |  |  |  |  |  |
|----------------|--------------|--|--|--|--|--|
| \$             | \$           |  |  |  |  |  |
| 358,497        | 145,488      |  |  |  |  |  |
| 3,778,223      | 3,486,575    |  |  |  |  |  |
| (3,473,837)    | (3,273,565)  |  |  |  |  |  |
| 662,884        | 358,497      |  |  |  |  |  |
| 662,884        | 358,497      |  |  |  |  |  |
| 83.98%         | 90.13%       |  |  |  |  |  |



Comments/Notes - Receivables Rates



Amounts shown above include GST (where applicable)



Comments/Notes - Receivables General

Note 7: Cash Backed Reserve

| 2016-17<br>Name             | Opening Balance | Amended<br>Budget<br>Interest<br>Earned | Actual<br>Interest<br>Earned | Amended<br>Budget<br>Transfers In<br>(+) | Actual<br>Transfers In<br>(+) | Amended<br>Budget<br>Transfers Out<br>(-) | Actual<br>Transfers Out<br>(-) | Transfer out<br>Reference | Amended<br>Budget<br>Closing<br>Balance | Actual YTD Closing<br>Balance |
|-----------------------------|-----------------|-----------------------------------------|------------------------------|------------------------------------------|-------------------------------|-------------------------------------------|--------------------------------|--------------------------