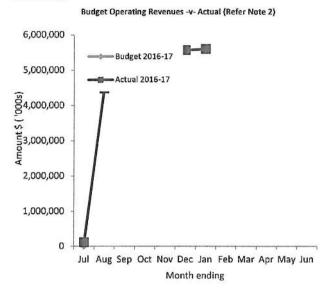

ded at the time of preparation and may vary.

#### Preparation

Prepared by: Glenn B Deocampo

Reviewed by:

Date prepared: 13 February 2017

Monthly Summary Information For the Period Ended 31 January 2017



# Cash and Cash Equivalents as at period end \$ 8,901,697 Unrestricted \$ 4,511,606 \$ 13,413,303 Receivables Rates \$ 662,884 Other \$ 61,104 \$ 723,988





This information is to be read in conjunction with the accompanying Financial Statements and notes.

#### SHIRE OF WILUNA Monthly Summary Information

For the Period Ended 31 January 2017



Year To Date Reserve Balance to End of Year Estimate (Refer Note 7)



This information is to be read in conjunction with the accompanying Financial Statements and notes.

Monthly Summary Information
For the Period Ended 31 January 2017







#### **Expenditure**





This information is to be read in conjunction with the accompanying Financial Statements and notes.

## SHIRE OF WILUNA STATEMENT OF FINANCIAL ACTIVITY (Statutory Reporting Program)

For the Period Ended 31 January 2017

|                                                                                |        | Adopted/                                 | Amended YTD                  | YTD                                     | Var. \$             | Var. %             |
|--------------------------------------------------------------------------------|--------|------------------------------------------|------------------------------|-----------------------------------------|---------------------|--------------------|
|