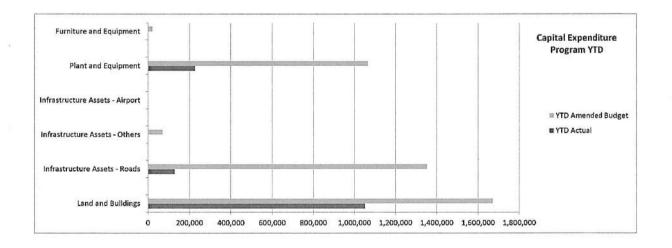

-------------------------|-----------|-----------|------------|-------------|
| Capital Grants and Contributions                | 244,527   | 432,304   | 2,150,314  | 187,777     |
| Borrowings                                      | 0         | o         | 1,200,000  | 0           |
| Other (Disposals & C/Fwd)                       | 118,182   | 118,182   | 660,000    | 0           |
| Own Source Funding - Cash Backed Reserves       | 0         | o         | ,o         | 0           |
| Total Own Source Funding - Cash Backed Reserves | 0         | o         | 0          | 0           |
| Own Source Funding - Operations                 | 1,043,288 | 3,628,502 | 7,934,580  | (2,585,215) |
| Capital Funding Total                           | 1,405,996 | 4,178,988 | 11,944,894 | (2,772,992) |



## SHIRE OF WILUNA STATEMENT OF BUDGET AMENDMENTS (Statutory Reporting Program) For the Period Ended 31 January 2017

|                                                            |                          | Adopted Budget         |                          | Amended YTD             |
|------------------------------------------------------------|--------------------------|------------------------|--------------------------|-------------------------|
|                                                            | Adopted Budget           | Amendments<br>(Note 5) | Amended Annual<br>Budget | Budget                  |
| Operating Revenues                                         | \$                       | (Note 5)               | \$ \$                    | (a)<br>\$               |
| Govern