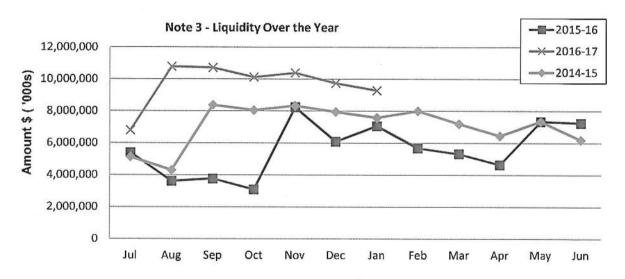

6          | 4,437,462         | 3,394,926       |
| 6    | 644,063            | 338,386           | 913,765         |
| 6    | 55,883             | 1,155,392         | 56,898          |
|      | 26,613             | 34,917            | 35,857          |
| L    | 21,580             | 42,458            | 29,006          |
|      | 14,161,443         | 12,792,430        | 10,659,275      |
|      | (272,058)          | (1,026,026)       | (146,182)       |
|      | (150,658)          | (150,658)         | (127,574)       |
| Ī    | (422,716)          | (1,176,683)       | (273,757)       |
| 7    | (4,533,275)        | (4,437,462)       | (3,394,926)     |
|      | 80,419             | 159,277           | 77,327          |
|      | 9,285,871          | 7,337,562         | 7,067,919       |



**Comments - Net Current Funding Position** 

# Note 4: CASH AND INVESTMENTS

| (a) | Cash Deposits             |
|-----|---------------------------|
|     | Municipal Bank Account    |
|     | Call Deposit              |
|     | Trust Bank Account        |
|     | Cash On Hand - Petty Cash |
|     |                           |

(b) Term Deposits
Curve Securities-NAB
Curve Securities-NAB 2
Total

| Interest<br>Rate | Unrestricted<br>\$ | Restricted<br>\$ | Trust<br>\$ | Total<br>Amount \$ | Institution | Maturity<br>Date |
|------------------|--------------------|------------------|-------------|--------------------|-------------|------------------|
|                  |                    |                  | 9           |                    |             |                  |
| Vary