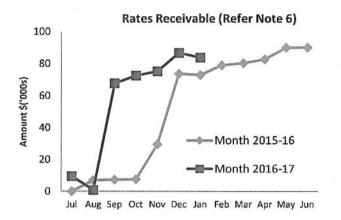

l Government (Financial Management)*Regulations 1996, Regulation 34.

#### Overview

Summary reports and graphical progressive graphs are provided on page 2,3, and 4. No matters of significance are noted.

#### Statement of Financial Activity by reporting program

Is presented on page 5 and shows a surplus as at 31 January 2017 of \$9,285,871.

Note: The Statements and accompanying notes are prepared based on all transactions recorded at the time of preparation and may vary.

#### Preparation

Prepared by: Glenn B Deocampo

Reviewed by:

Date prepared: 13 February 2017

Monthly Summary Information For the Period Ended 31 January 2017



# Cash and Cash Equivalents as at period end \$ 8,901,697 Unrestricted \$ 4,511,606 \$ 13,413,303 Receivables Rates \$ 662,884 Other \$ 61,104 \$ 723,988





This information is to be read in conjunction with the accompanying Financial Statements and notes.

#### SHIRE OF WILUNA Monthly Summary Information

For the Period Ended 31 January 2017



Year To Date Reserve Balance to End of Year Estimate (Refer Note 7)



This information is to be read in conjunction with the accompanying Financial Statements and notes.

Monthly Summary Information
For the Period Ended 31 January 2017







#### **Expenditure**





This information is to be read in conjunction with the accompanying Financial Statements and notes.

## SHIRE OF WILUNA STATEMENT OF FINANCIAL ACTIVITY (Statutory Reporting Program)

For the Period Ended 31 January 2017

|                                                                                |        | Adopted/