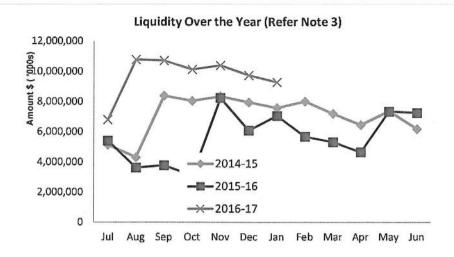

| 29 |

Compilation Report
For the Period Ended 31 January 2017

#### **Report Purpose**

This report is prepared to meet the requirements of *Local Government (Financial Management)*Regulations 1996, Regulation 34.

#### Overview

Summary reports and graphical progressive graphs are provided on page 2,3, and 4. No matters of significance are noted.

#### Statement of Financial Activity by reporting program

Is presented on page 5 and shows a surplus as at 31 January 2017 of \$9,285,871.

Note: The Statements and accompanying notes are prepared based on all transactions recorded at the time of preparation and may vary.

#### Preparation

Prepared by: Glenn B Deocampo

Reviewed by:

Date prepared: 13 February 2017

Monthly Summary Information For the Period Ended 31 January 2017



# Cash and Cash Equivalents as at period end \$ 8,901,697 Unrestricted \$ 4,511,606 \$ 13,413,303 Receivables Rates \$ 662,884 Other \$ 61,104 \$ 723,988





This information is to be read in conjunction with the accompanying Financial Statements and notes.

#### SHIRE OF WILUNA Monthly Summary Information

For the Period Ended 31 January 2017



Year To Date Reserve Balance to End of Year Estimate (Refer Note 7)



This information is to be read in conjunction with the accompanying Financial Statements and notes.

Monthly Summary Information
For the Period Ended 31 January 2017







#### **Expenditure**





This information is to be read in conjunction with the accompanying Financial Statements and notes.

## SHIRE OF WILUNA STATEMENT OF FINANCIAL ACTIVITY (Statutory Reporting Progr