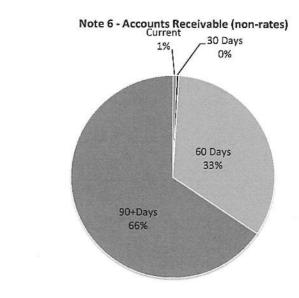

|                                      |

Note 6: RECEIVABLES

Receivables - Rates Receivable

Opening Arrears Previous Years Levied this year and adjustments Less Collections to date Equals Current Outstanding

Net Rates Collectable

% Collected

| TD 31 Jan 2017 | 30 June 2016 |  |  |  |  |  |
|----------------|--------------|--|--|--|--|--|
| \$             | \$           |  |  |  |  |  |
| 358,497        | 145,488      |  |  |  |  |  |
| 3,778,223      | 3,486,575    |  |  |  |  |  |
| (3,473,837)    | (3,273,565)  |  |  |  |  |  |
| 662,884        | 358,497      |  |  |  |  |  |
| 662,884        | 358,497      |  |  |  |  |  |
| 83.98%         | 90.13%       |  |  |  |  |  |



Comments/Notes - Receivables Rates



Amounts shown above include GST (where applicable)



Comments/Notes - Receivables General

Note 7: Cash Backed Reserve

| 2016-17<br>Name             | Opening Balance | Amended<br>Budget<br>Interest<br>Earned | Actual<br>Interest<br>Earned | Amended<br>Budget<br>Transfers In<br>(+) | Actual<br>Transfers In<br>(+) | Amended<br>Budget<br>Transfers Out<br>(-) | Actual<br>Transfers Out<br>(-) | Transfer out<br>Reference | Amended<br>Budget<br>Closing<br>Balance | Actual YTD Closing<br>Balance |
|-----------------------------|-----------------|-----------------------------------------|------------------------------|------------------------------------------|-------------------------------|-------------------------------------------|--------------------------------|---------------------------|-----------------------------------------|----------