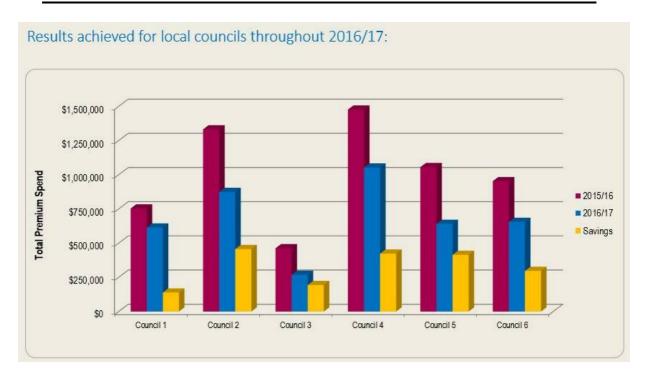

The best way to give an indication of the possible savings may be to reproduce extracts from a presentation on what was achieved for six local government clients that Procurement Australia acted for last year.

# 2016/17 RESULTS

Results achieved for local councils throughout 2016/17:

| COUNCIL NO. | 2015/16<br>TOTAL PREMIUM | 2016/17<br>TOTAL PREMIUM | ANNUAL PREMIUM<br>SAVINGS (\$) | ANNUAL PREMIUM<br>SAVINGS (%) |
|-------------|--------------------------|--------------------------|--------------------------------|-------------------------------|
| Council 1   | \$753,800                | \$614,400                | \$139,400                      | 18.49%                        |
| Council 2   | \$1,332,200              | \$875,123                | \$457,077                      | 34.31%                        |
| Council 3   | \$463,000                | \$268,800                | \$194,200                      | 41.94%                        |
| Council 4   | \$1,476,900              | \$1,053,226              | \$423,674                      | 28.69%                        |
| Council 5   | \$1,056,400              | \$641,550                | \$414,850                      | 39.27%                        |
| Council 6   | \$953,400                | \$655,970                | \$297,430                      | 31.20%                        |
| TOTAL       | \$6,035,700              | \$4,109,069              | \$1,926,631                    | 31.92%                        |

#### Page 32 of 86

Obviously, the percentage savings are more relevant than the dollar savings as some of these local governments are obviously quite large and consequently had more significant potential for dollar savings.