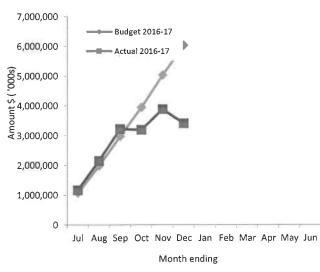

by:

Date prepared: 01 February 2017

Monthly Summary Information For the Period Ended 31 December 2016



# Cash and Cash Equivalents as at period end Unrestricted \$ 9,400,907 Restricted \$ 4,511,606 \$ 13,912,513 Receivables Rates \$ 545,303 Other \$ 68,568 \$ 613,872





Accounts Receivable Ageing (non-rates)

This information is to be read in conjunction with the accompanying Financial Statements and notes.

## SHIRE OF WILUNA Monthly Summary Information

For the Period Ended 31 December 2016



Year To Date Reserve Balance to End of Year Estimate (Refer Note 7)



This information is to be read in conjunction with the accompanying Financial Statements and notes.

#### **Monthly Summary Information**

For the Period Ended 31 December 2016

#### Revenues





#### **Expenditure**







This information is to be read in conjunction with the accompanying Financial Statements and notes.

# SHIRE OF WILUNA STATEMENT OF FINANCIAL ACTIVITY (Statutory Reporting Program)

For the Period Ended 31 December 2016

| Amenical State   According   Amenical State   According   Accord  |                                        |      | Adopted/     | Amended YTD                           | YTD         | Var. \$     | Var. %      |
|-----------------------------------------------------------------------------------------------------------------------------------------------------------------------------------------------------------------------------------------------------------------------------------------------------------------------------------------------------------------------