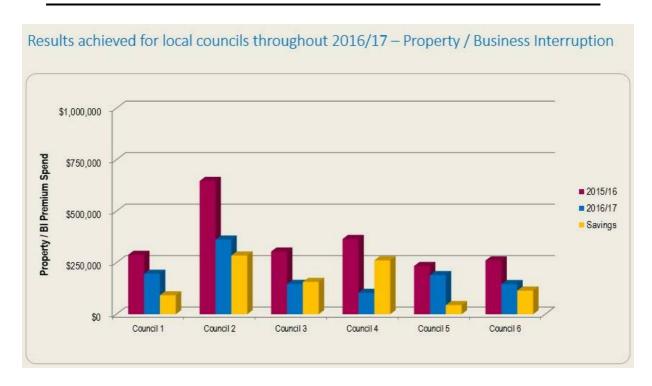

The results set out below relate to property insurance for the same six councils:

# 2016/17 RESULTS - PROPERTY

Results achieved for local councils throughout 2016/17 – Property / Business Interruption

| COUNCIL NO. | 2015/16<br>PREMIUM | 2016/17<br>PREMIUM | ANNUAL PREMIUM<br>SAVINGS (\$) | ANNUAL PREMIUM<br>SAVINGS (%) |
|-------------|--------------------|--------------------|--------------------------------|-------------------------------|
| Council 1   | \$288,500          | \$196,500          | \$92,000                       | 31.89%                        |
| Council 2   | \$647,300          | \$362,300          | \$285,000                      | 44.03%                        |
| Council 3   | \$304,400          | \$147,300          | \$157,100                      | 51.61%                        |
| Council 4   | \$365,400          | \$103,600          | \$261,800                      | 71.65%                        |
| Council 5   | \$234,200          | \$189,800          | \$44,400                       | 18.96%                        |
| Council 6   | \$260,900          | \$146,200          | \$114,700                      | 43.96%                        |
| TOTAL       | \$2,100,700        | \$1,145,700        | \$955,000                      | 45.46%                        |

#### Page **34** of **86**

Once again, I reiterate that the percentage savings are more relevant than the dollar savings, because a big Council with a larger insurance spend will obviously get larger dollar savings out of the same percentage decrease in premiums.