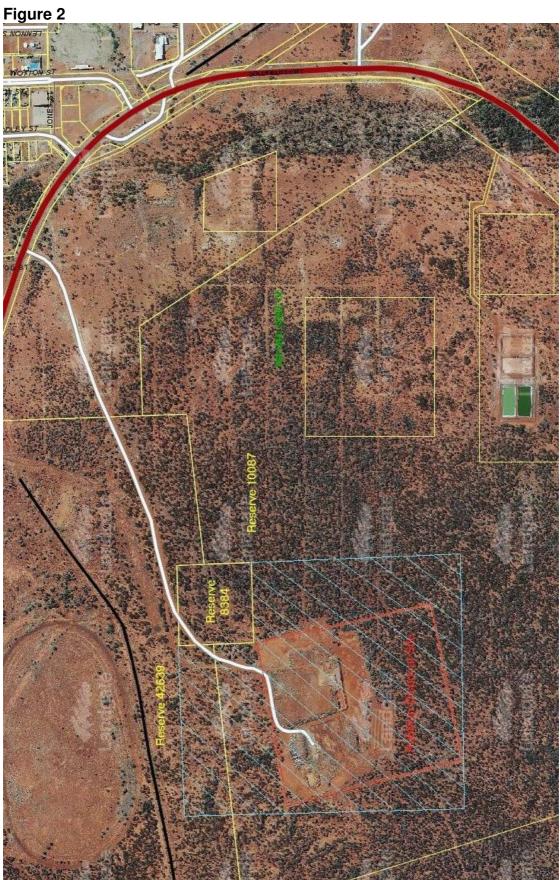

#### 10.1.3. Management Order Reserve R22037

File: Reserve File R22037

Reporting Officer: Colin Bastow, Acting Chief Executive Officer

Date of Report: 15 February 2017

Disclosure of Interest: Nil

#### **Purpose**

The purpose of this report is to seek permission from Council to request the Management Order (Vesting) of Reserve R22037.

#### **Background**

The Shire has been advised by the Department of Lands that Reserve R22037 (lots 1548 and 1549) are currently unallocated crown land.

See appendix 10.1.3. for location of the Reserve.

#### Comment

The Shire has an opportunity to take over the management of Reserve R22037 which is located close to the newly renovated Interpretive/Heritage Centre. In the short term this site would be an ideal location to house the local radio stations antenna. As it is close to where the radio equipment is currently located and is very unsightly and the antenna does not enhance the appearance of the Interpretive/Heritage Centre.

The relocation of the radio tower is seen to be a cost effective short term solution as the Shire should find a more appropriate location for the radio antenna and associated equipment.

In the longer term the reserve is considered to be an important area for future community purposes as the Shire intends to develop this area in accordance with its Southern Structure Plan.