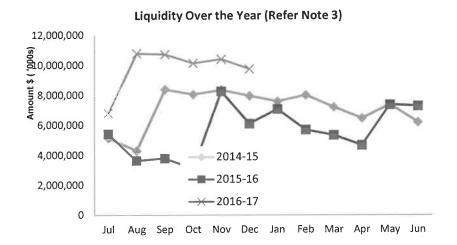

#### **Compilation Report**

For the Period Ended 31 December 2016

#### **Report Purpose**

This report is prepared to meet the requirements of *Local Government (Financial Management)*Regulations 1996, Regulation 34.

#### Overview

Summary reports and graphical progressive graphs are provided on page 2,3, and 4. No matters of significance are noted.

#### Statement of Financial Activity by reporting program

Is presented on page 5 and shows a surplus as at 31 December 2016 of \$9,745,067.

Note: The Statements and accompanying notes are prepared based on all transactions recorded at the time of preparation and may vary.

#### **Preparation**

Prepared by: Glenn B Deocampo

Reviewed by:

Date prepared: 01 February 2017

Monthly Summary Information For the Period Ended 31 December 2016



# Cash and Cash Equivalents as at period end Unrestricted \$ 9,400,907 Restricted \$ 4,511,606 \$ 13,912,513 Receivables Rates \$ 545,303 Other \$ 68,568 \$ 613,872





Accounts Receivable Ageing (non-rates)

This information is to be read in conjunction with the accompanying Financial Statements and notes.

## SHIRE OF WILUNA Monthly Summary Information

For the Period Ended 31 December 2016



Year To Date Reserve Balance to End of Year Estimate (Refer Note 7)



This information is to be read in conjunction with the accompanying Financial Statements and notes.

#### **Monthly Summary Information**

For the Period Ended 31 December 2016

#### Revenues





#### **Expenditure**







This information is to be read in conjunction with the accompanying Financial Statements and notes.

#