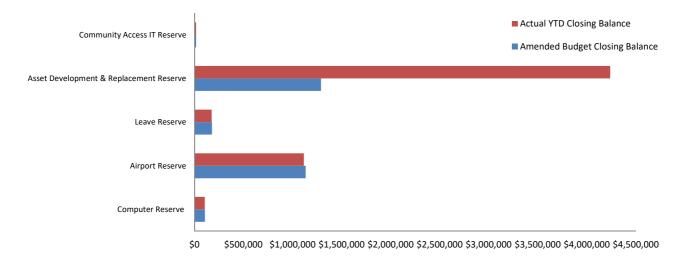

ments of *Local Government (Financial Management) Regulations 1996,* Regulation 34.

### Overview

Summary reports and graphical progressive graphs are provided on page 2,3, and 4. No matters of significance are noted.

# Statement of Financial Activity by reporting program

Is presented on page 5 and shows a surplus as at31 July 2017 of \$5,162,214.

Note: The Statements and accompanying notes are prepared based on all transactions recorded at the time of preparation and may vary.

Monthly Summary Information For the Period Ended 31 July 2017



This information is to be read in conjunction with the accompanying Financial Statements and notes.

Month 2017-18

Jul Aug Sep Oct Nov Dec Jan Feb Mar Apr May Jun

20

0



### Year To Date Reserve Balance to End of Year Estimate (Refer Note 7)



This information is to be read in conjunction with the accompanying Financial Statements and notes.

**Monthly Summary Information** 

For the Period Ended 31 July 2017

### Revenues



### Expenditure

Budget Operating Expenses -v- YTD Actual (Refer Note 2)



This information is to be read in conjunction with the accompanying Financial Statements and notes.

### SHIRE OF WILUNA STATEMENT OF FINANCIAL ACTIVITY (Statutory Reporting Program) For the Period Ended 31 July 2017

|                                               |      | Adopted/                                  | Amended YTD         | YTD               | Var. \$            | Var. %      |
|-----------------------------------------------|------|-------------------------------------------|---------------------|------------------