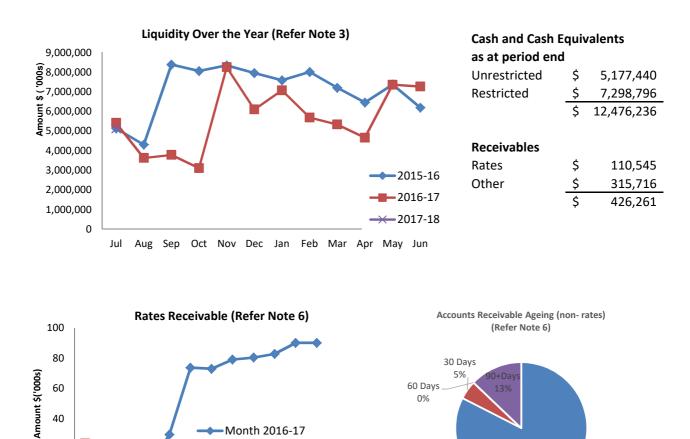

Acquisitions       |     | 27 |
| Appendix A         | Detailed Schedules                    |     | 30 |

### SHIRE OF WILUNA Compilation Report

For the Period Ended 31 July 2017

### **Report Purpose**

This report is prepared to meet the requirements of *Local Government (Financial Management) Regulations 1996,* Regulation 34.

### Overview

Summary reports and graphical progressive graphs are provided on page 2,3, and 4. No matters of significance are noted.

# Statement of Financial Activity by reporting program

Is presented on page 5 and shows a surplus as at31 July 2017 of \$5,162,214.

Note: The Statements and accompanying notes are prepared based on all transactions recorded at the time of preparation and may vary.

Monthly Summary Information For the Period Ended 31 July 2017



This information is to be read in conjunction with the accompanying Financial Statements and notes.

Month 2017-18

Jul Aug Sep Oct Nov Dec Jan Feb Mar Apr May Jun

20

0



### Year To Date Reserve Balance to End of Year Estimate (Refer Note 7)



This information is to be read in conjunction with the accompanying Financial Statements and notes.

**Monthly Summary Information** 

For the Period Ended 31 July 2017

### Revenues



### Expenditure

Budget Operating Expenses -v- YTD Actual (Refer Note 2)



This information is to be read in conjunction with the accompanying Financial Statements and notes.

### SHIRE OF WILUNA STATEMENT OF FINANCIAL ACTIVITY (Statutory Reporting Program) For the Period Ended 31 July 2017

|                                               |      | Adopted/