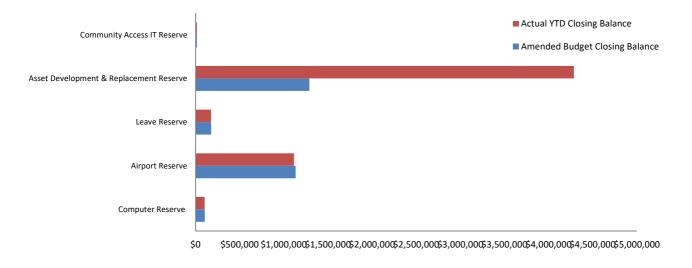

se**

This report is prepared to meet the requirements of *Local Government (Financial Management) Regulations 1996,* Regulation 34.

### Overview

Summary reports and graphical progressive graphs are provided on page 2,3, and 4. No matters of significance are noted.

# Statement of Financial Activity by reporting program

Is presented on page 5 and shows a surplus as at31 August 2017 of \$9,237,498.

Note: The Statements and accompanying notes are prepared based on all transactions recorded at the time of preparation and may vary.

# SHIRE OF WILUNA

Monthly Summary Information For the Period Ended 31 August 2017



This information is to be read in conjunction with the accompanying Financial Statements and notes.



## Year To Date Reserve Balance to End of Year Estimate (Refer Note 7)



This information is to be read in conjunction with the accompanying Financial Statements and notes.

# SHIRE OF WILUNA

**Monthly Summary Information** 

For the Period Ended 31 August 2017

### Revenues



## Expenditure

Budget Operating Expenses -v- YTD Actual (Refer Note 2)



This information is to be read in conjunction with the accompanying Financial Statements and notes.

## SHIRE OF WILUNA STATEMENT OF FINANCIAL ACTIVITY (Statutory Reporting Program) For the Period Ended 31 August 2017

|                                                                                     |          | Adopted/                    | Amended YTD              | YTD                    | Var. \$               | Var. %      |
|-----------------------------------------------------------------------------