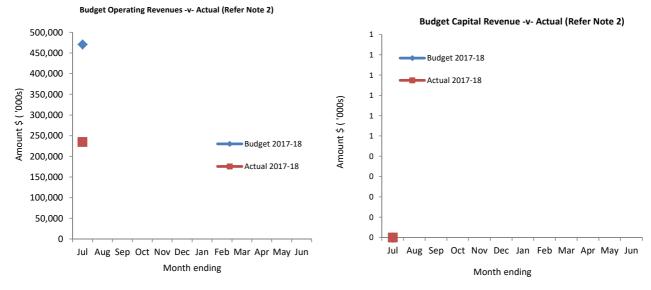

tters of significance are noted.

# Statement of Financial Activity by reporting program

Is presented on page 5 and shows a surplus as at31 July 2017 of \$5,162,214.

Note: The Statements and accompanying notes are prepared based on all transactions recorded at the time of preparation and may vary.

Monthly Summary Information For the Period Ended 31 July 2017



This information is to be read in conjunction with the accompanying Financial Statements and notes.

Month 2017-18

Jul Aug Sep Oct Nov Dec Jan Feb Mar Apr May Jun

20

0



### Year To Date Reserve Balance to End of Year Estimate (Refer Note 7)



This information is to be read in conjunction with the accompanying Financial Statements and notes.

**Monthly Summary Information** 

For the Period Ended 31 July 2017

### Revenues



### Expenditure

Budget Operating Expenses -v- YTD Actual (Refer Note 2)



This information is to be read in conjunction with the accompanying Financial Statements and notes.

### SHIRE OF WILUNA STATEMENT OF FINANCIAL ACTIVITY (Statutory Reporting Program) For the Period Ended 31 July 2017

|                                               |      | Adopted/                                  | Amended YTD         | YTD               | Var. \$            | Var. %      |
|-----------------------------------------------|------|-------------------------------------------|---------------------|-------------------|--------------------|-------------|
|                                               |      | Amended                                   | Budget              | Actual            |