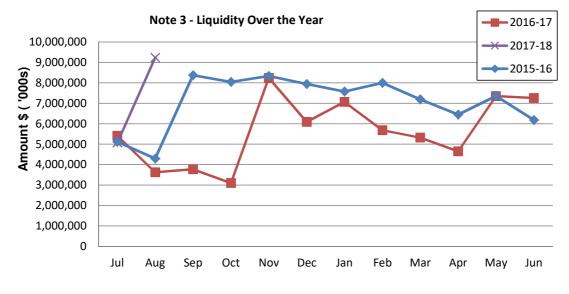

|             |             |  |  |  |
| Payables                          |      | (531,272)                              | (630,000)   | (682,295)   |  |  |  |
| Provisions                        |      | (110,650)                              | (153,023)   | (110,650)   |  |  |  |
|                                   |      | (641,921)                              | (783,023)   | (792,945)   |  |  |  |
| Less: Cash Reserves               | 7    | (7,348,053)                            | (3,987,797) | (7,298,796) |  |  |  |
| Secured by floating charge        |      |                                        |             | 0           |  |  |  |
| Net Current Funding Position      |      | 9,237,498                              | 0           | 5,349,386   |  |  |  |



Comments - Net Current Funding Position

## Note 4: CASH AND INVESTMENTS

|                                        | Interest | Unrestricted | Restricted | Total      | Institution | Maturity |
|----------------------------------------|----------|--------------|------------|------------|-------------|----------|
|                                        | Rate     | \$           | \$         | Amount \$  |             | Date     |
| (a) Cash Deposits                      |          |              |            |            |             |          |
| Municipal Cash at Bank                 | Vary     | 769,278      |            | 769,278    |             |          |
|                                        | Nil      |              |            |            |             |          |
| Ca