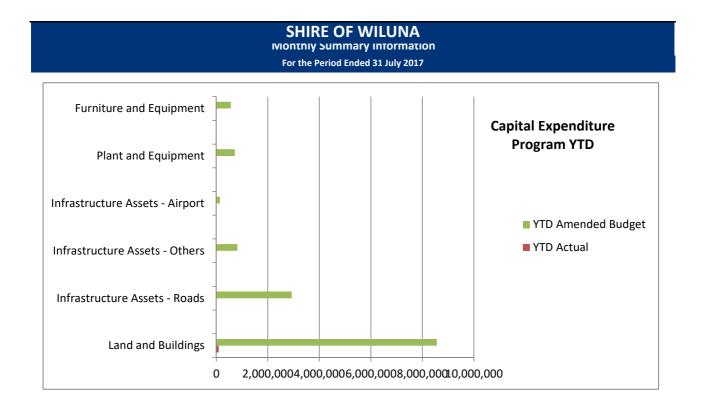

y 2017

### **Report Purpose**

This report is prepared to meet the requirements of *Local Government (Financial Management) Regulations 1996,* Regulation 34.

### Overview

Summary reports and graphical progressive graphs are provided on page 2,3, and 4. No matters of significance are noted.

# Statement of Financial Activity by reporting program

Is presented on page 5 and shows a surplus as at31 July 2017 of \$5,162,214.

Note: The Statements and accompanying notes are prepared based on all transactions recorded at the time of preparation and may vary.

Monthly Summary Information For the Period Ended 31 July 2017



This information is to be read in conjunction with the accompanying Financial Statements and notes.

Month 2017-18

Jul Aug Sep Oct Nov Dec Jan Feb Mar Apr May Jun

20

0



### Year To Date Reserve Balance to End of Year Estimate (Refer Note 7)



This information is to be read in conjunction with the accompanying Financial Statements and notes.

**Monthly Summary Information** 

For the Period Ended 31 July 2017

### Revenues



### Expenditure

Budget Operating Expenses -v- YTD Actual (Refer Note 2)



This information is to be read in conjunction with the accompanying Financial Statements and notes.

### SHIRE OF WILUNA STATEMENT OF FINANCIAL ACTIVITY (Statutory Reporting Program) For the Period Ended 31 July 2017

|                                               |      | Adopted/                                  | Amended YTD         | YTD               | Var. \$            | Var. %      |
|-----------------------------------------------|------|---------