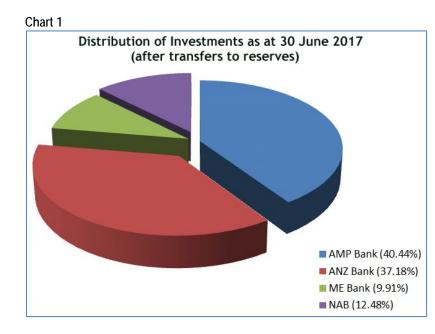

the establishment of control procedures to enable the identification of –

- the nature and location of all investments; and
- the transactions related to each investment.

### **Risk Assessment**

As discussed in my report to the July Council meeting, our primary tools for managing our investments risks are:

Page 37 of 69

- The Shire's policy on financial investments (Policy no. 2.21), which the subject of a separate report to this meeting; and
- Diversification of investments.

I undertook to present a pie graph in future investment reports to assist the Council in monitoring the diversification of our investments.

Chart 1 below shows (for purpose of comparison) the distribution of investments at the end of June, and Chart 2 shows the distribution of investments at the end of July.



Chart 2



As there have been no fixed-term deposit maturities and no new investments during July, Chart 1 and Chart 2 are almost identical. The small decrease in the percentage held at ANZ Bank and the small increases in the percentages held in the other banks is entirely due to the withdrawals from our ANZ call deposit account.

Page 38 of 69

We will take the opportunity of increasing the diversity of investments when the next fixed-term deposits mature, in August.

#### **Policy Implications**

All investments are made in compliance with Policy No. 2.21 - Financial Investments Policy. Proposed changes to that policy are addressed in a separate report.

#### **Financial Implications**

Interest earned from investments is an income for the Shire.

Interest attributable to the Investmen