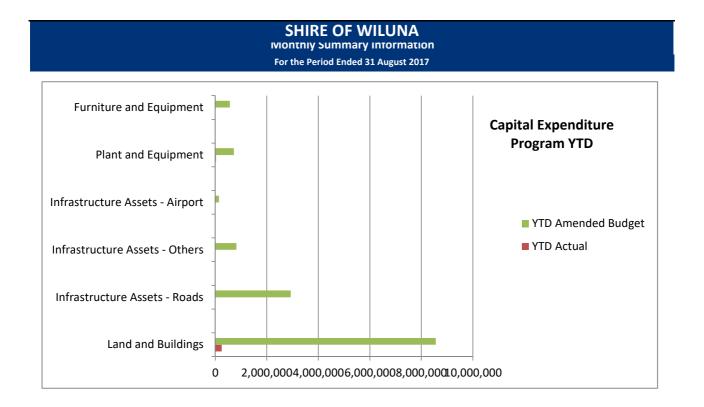

A Compilation Report For the Period Ended 31 August 2017

# **Report Purpose**

This report is prepared to meet the requirements of *Local Government (Financial Management) Regulations 1996,* Regulation 34.

### Overview

Summary reports and graphical progressive graphs are provided on page 2,3, and 4. No matters of significance are noted.

# Statement of Financial Activity by reporting program

Is presented on page 5 and shows a surplus as at31 August 2017 of \$9,237,498.

Note: The Statements and accompanying notes are prepared based on all transactions recorded at the time of preparation and may vary.

# SHIRE OF WILUNA

Monthly Summary Information For the Period Ended 31 August 2017



This information is to be read in conjunction with the accompanying Financial Statements and notes.



## Year To Date Reserve Balance to End of Year Estimate (Refer Note 7)



This information is to be read in conjunction with the accompanying Financial Statements and notes.

# SHIRE OF WILUNA

**Monthly Summary Information** 

For the Period Ended 31 August 2017

### Revenues



## Expenditure

Budget Operating Expenses -v- YTD Actual (Refer Note 2)



This information is to be read in conjunction with the accompanying Financial Statements and notes.

## SHIRE OF WILUNA STATEMENT OF FINANCIAL ACTIVITY (Statutory Reporting Program) For the Period Ended 31 August 2017

|                                                                                     |          | Adopted/                    | Amended YTD              | YTD                    | Var. \$               | Var. %      |
|---