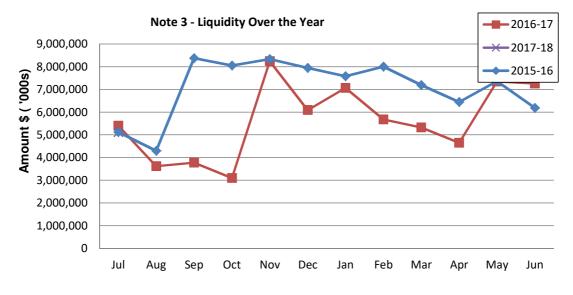

|                |                |  |  |
| Payables                          |      | (367,417)                           | (630,000)      | (682,295)      |  |  |
| Provisions                        |      | (110,650)                           | · · · ·        | (110,650)      |  |  |
|                                   |      | (478,067)                           | (783,023)      | (792,945)      |  |  |
| Less: Cash Reserves               | 7    | (7,298,796)                         | (3,987,797)    | (7,298,796)    |  |  |
| Secured by floating charge        |      |                                     |                | 0              |  |  |
| Net Current Funding Position      |      | 5,162,214                           | 0              | 5,349,386      |  |  |



**Comments - Net Current Funding Position** 

### Note 4: CASH AND INVESTMENTS

|     |                                        | Interest | Unrestricted | Restricted | Total      | Institution | Maturity |
|-----|----------------------------------------|----------|--------------|------------|------------|-------------|----------|
|     |                                        | Rate     | \$           | \$         | Amount \$  |             | Date     |
| (a) | Cash Deposits                          |          |              |            |            |             |          |
|     |                                        |          |              |            |            |             |          |
|     | Municipal Cash at Bank                 | Vary     | 28,836       |            |