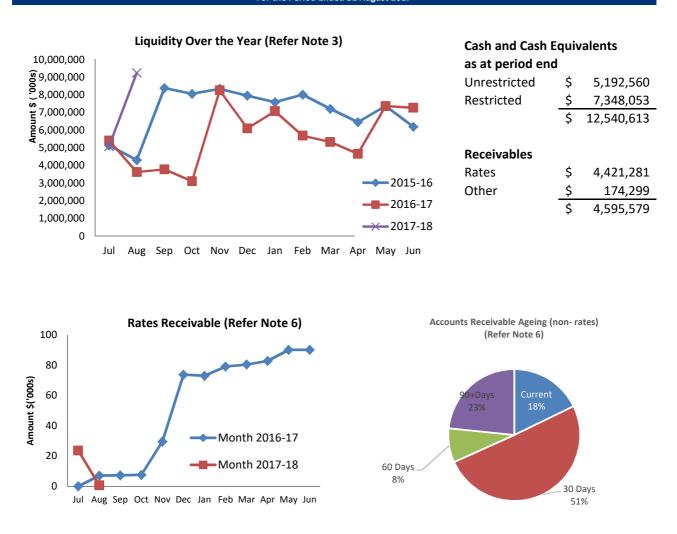

| Detailed Schedules                    | 29           | I |  |  |  |

# SHIRE OF WILUNA Compilation Report For the Period Ended 31 August 2017

# **Report Purpose**

This report is prepared to meet the requirements of *Local Government (Financial Management) Regulations 1996,* Regulation 34.

### Overview

Summary reports and graphical progressive graphs are provided on page 2,3, and 4. No matters of significance are noted.

# Statement of Financial Activity by reporting program

Is presented on page 5 and shows a surplus as at31 August 2017 of \$9,237,498.

Note: The Statements and accompanying notes are prepared based on all transactions recorded at the time of preparation and may vary.

# SHIRE OF WILUNA

Monthly Summary Information For the Period Ended 31 August 2017



This information is to be read in conjunction with the accompanying Financial Statements and notes.



## Year To Date Reserve Balance to End of Year Estimate (Refer Note 7)



This information is to be read in conjunction with the accompanying Financial Statements and notes.

# SHIRE OF WILUNA

**Monthly Summary Information** 

For the Period Ended 31 August 2017

### Revenues



## Expenditure

Budget Operating Expenses -v- YTD Actual (Refer Note 2)



This information is to be read in conjunction with the accompanying Financial Statements and notes.

## SHIRE OF WILUNA STATEMENT OF FINANCIAL ACTIVITY (Statutory Reporting Program) For the Period Ended 31 August 2017

|                                                                                     |          | Adopted/