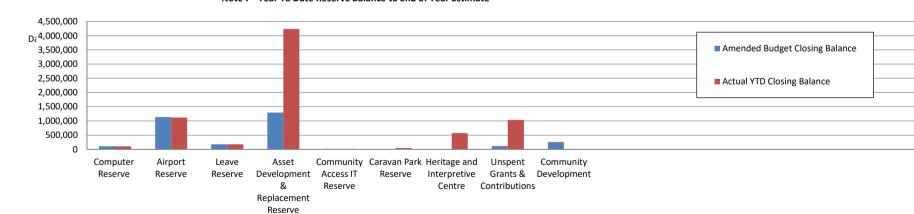

|
|                                         |                 |                                         |                              |                                          |                               |                                           |                                |                           |                                         |                               |
|                                         | 7,298,796       | 95,000                                  | 0                            | 580,063                                  | 0                             | (4,885,054)                               | 0                              |                           | 3,088,805                               | 7,298,796                     |



#### Note 7 - Year To Date Reserve Balance to End of Year Estimate

### Note 8 CAPITAL DISPOSALS

|         |                  |                   |                  |                     | Am                                        | ended Current Budge  | et       |          |
|---------|------------------|-------------------|------------------|---------------------|-------------------------------------------|----------------------|----------|----------|
| Actu    | al YTD Profit/(L | oss) of Asset Dis | posal            |                     |                                           | YTD 31 07 2017       |          |          |
| Cost    | Accum Depr       | Proceeds          | Profit<br>(Loss) | Disposals           | Amended Annual<br>Budget<br>Profit/(Loss) | Actual Profit/(Loss)