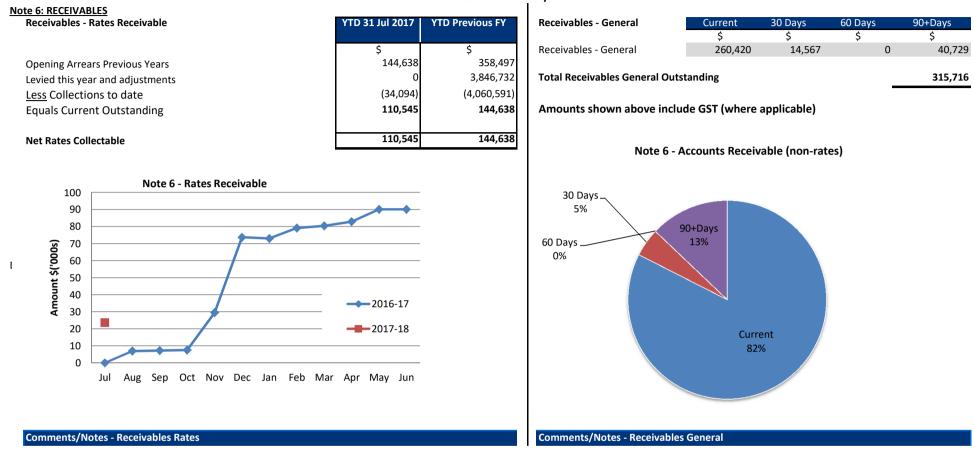

stment | Increase in<br>Available Cash | Decrease in<br>Available Cash | Amended<br>Budget Running<br>Balance |
|--------------------|--------------------------------------|--------------------|-----------------|------------------------|-------------------------------|-------------------------------|--------------------------------------|
|                    | Budget Adoption<br>Permanent Changes |                    | Opening Surplus | Adjustment<br>\$       | ¢                             | ¢                             | Salance<br>\$<br>O                   |
|                    |                                      |                    |                 | 0                      | 0                             | 0                             |                                      |



#### Note 7: Cash Backed Reserve

| 2017-18<br>Name                         | Opening Balance | Amended<br>Budget<br>Interest<br>Earned | Actual<br>Interest<br>Earned | Amended<br>Budget<br>Transfers In<br>(+) | Actual Transfers<br>In<br>(+) | Amended<br>Budget<br>Transfers Out<br>(-) | Actual<br>Transfers Out<br>(-) | Transfer out<br>Reference | Amended<br>Budget<br>Closing<br>Balance | Actual YTD Closing<br>Balance |
|-----------------------------------------|-----------------|-----------------------------------------|------------------------------|------------------------------------------|-------------------------------|-------------------------------------------|--------------------------------|---------------------------|-----------------------------------------|-------------------