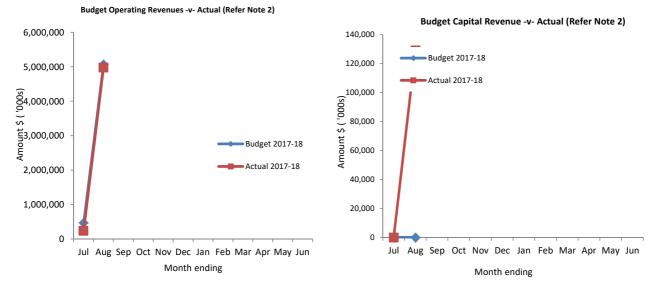

ed on page 2,3, and 4. No matters of significance are noted.

# Statement of Financial Activity by reporting program

Is presented on page 5 and shows a surplus as at31 August 2017 of \$9,237,498.

Note: The Statements and accompanying notes are prepared based on all transactions recorded at the time of preparation and may vary.

# SHIRE OF WILUNA

Monthly Summary Information For the Period Ended 31 August 2017



This information is to be read in conjunction with the accompanying Financial Statements and notes.



## Year To Date Reserve Balance to End of Year Estimate (Refer Note 7)



This information is to be read in conjunction with the accompanying Financial Statements and notes.

# SHIRE OF WILUNA

**Monthly Summary Information** 

For the Period Ended 31 August 2017

### Revenues



## Expenditure

Budget Operating Expenses -v- YTD Actual (Refer Note 2)



This information is to be read in conjunction with the accompanying Financial Statements and notes.

## SHIRE OF WILUNA STATEMENT OF FINANCIAL ACTIVITY (Statutory Reporting Program) For the Period Ended 31 August 2017

|                                                                                     |          | Adopted/                    | Amended YTD              | YTD                    | Var. \$               | Var. %      |
|-------------------------------------------------------------------------------------|----------|-----------------------------|--------------------------|------------------------|-----------------------|-------------|
|