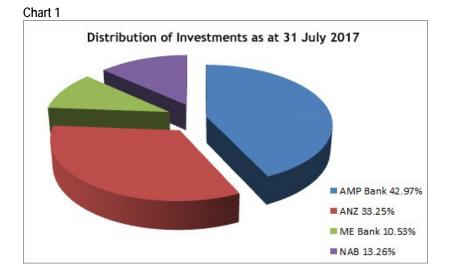

1996 requires the establishment of control procedures to enable the identification of –

- the nature and location of all investments; and
- the transactions related to each investment.

### **Risk Assessment**

As discussed in my report to the July Council meeting, our primary tools for managing our investments risks are:

- The Shire's policy on financial investments (Policy no. 2.21), which the subject of a separate report to this meeting; and
- Diversification of investments.

I undertook to present a pie graph in future investment reports to assist the Council in monitoring the diversification of our investments.

Chart 1 below shows (for purpose of comparison) the distribution of investments at the end of July, and Chart 2 shows the distribution of investments at the end of August.



Page 42 of 69



As can be seen, diversification has been increased through using six institutions instead of four, and the Shire's maximum risk exposure in the case of the failure of a single bank has been reduced from almost 43% to approximately 28%.

### **Policy Implications**

All investments are made in compliance with Policy No. 2.21 - Financial Investments Policy. Proposed changes to that policy are addressed in a separate report.

#### **Financial Implications**

Interest earned from investments is an income for the Shire.

Interest attributable to the Investment of Reserve Funds is credited to those reserves. Interest on investment of surplus general funds is treated as general revenue.

#### Strategic Implications

Effective governance and administration of Shire's services an