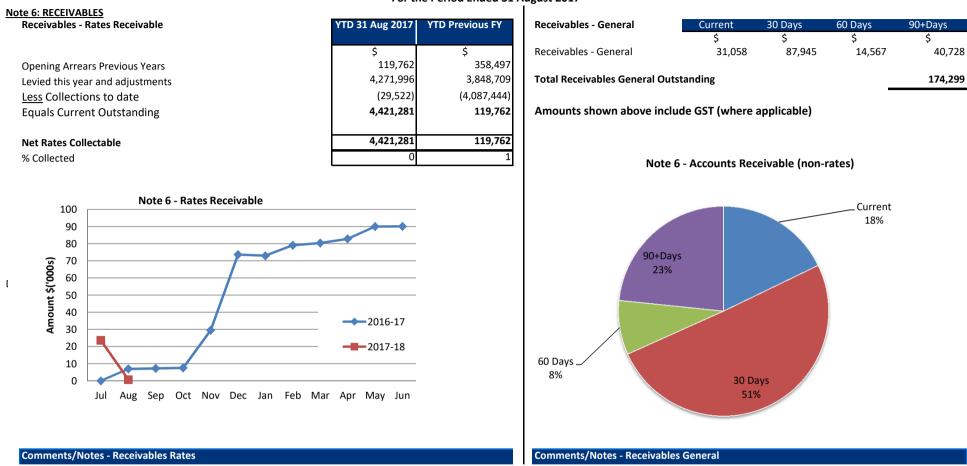

stment | Increase in<br>Available Cash | Decrease in<br>Available Cash | Amended<br>Budget Running<br>Balance |
|--------------------|--------------------------------------|--------------------|-----------------|------------------------|-------------------------------|-------------------------------|--------------------------------------|
|                    | Budget Adoption<br>Permanent Changes |                    | Opening Surplus | Adjustment<br>\$       | ¢                             | ¢                             | Salance<br>\$<br>O                   |
|                    |                                      |                    |                 | 0                      | 0                             | 0                             |                                      |



#### Note 7: Cash Backed Reserve

| 2017-18<br>Name                         | Opening Balance | Amended<br>Budget<br>Interest<br>Earned | Actual<br>Interest<br>Earned | Amended<br>Budget<br>Transfers In<br>(+) | Actual Transfers<br>In<br>(+) | Amended<br>Budget<br>Transfers Out<br>(-) | Actual<br>Transfers Out<br>(-) | Transfer out<br>Reference | Amended<br>Budget<br>Closing<br>Balance | Actual YTD Closing<br>Balance |
|-----------------------------------------|-----------------|-----------------------------------------|------------------------------|------------------------------------------|-------------------------------|-------------------------------------------|--------------------------------|---------------------------|-----------------------------------------|-------------------