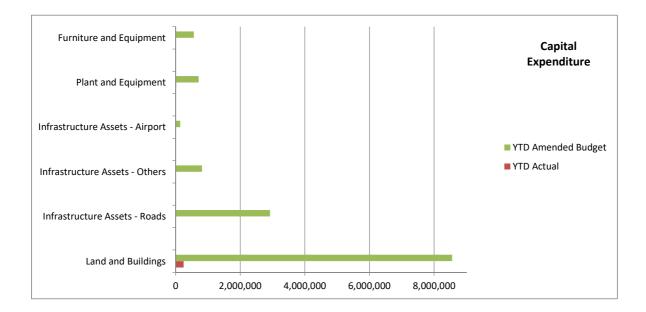

| 261,056 | 13,708,410 | 0 | (11,101,243) |
|-------------------------------------------------|---------|------------|---|--------------|
| Own Source Funding - Operations                 | 261,056 |            |   | 261,056      |
|                                                 |         | 5,784,221  |   |              |
| Total Own Source Funding - Cash Backed Reserves |         |            |   | (3,438,110)  |
| Own Source Funding - Cash Backed Reserves       |         | 3,438,110  |   | (3,438,110)  |
| Other (Disposals & C/Fwd)                       |         | 535,000    |   | (535,000)    |
| Borrowings                                      |         | 1,500,000  |   | (1,500,000)  |
| Capital Grants and Contributions                |         | 2,451,079  |   | (2,451,079)  |



## SHIRE OF WILUNA STATEMENT OF BUDGET AMENDMENTS (Statutory Reporting Program) For the Period Ended 31 August 2017

|                                                  |                        | Adopted Budget<br>Amendments | Amended Annual         | Amended YTD<br>Budget |
|--------------------------------------------------|------------------------|------------------------------|------------------------|-----------------------|
| Operating Revenues                               | Adopted Budget<br>\$   | (Note 5)<br>\$               | Budget<br>\$           | (a)<br>\$             |
| Governance                                       | ې<br>500               | ç                            | ې<br>500               | ې<br>500              |
| General Purpose Funding - Rates