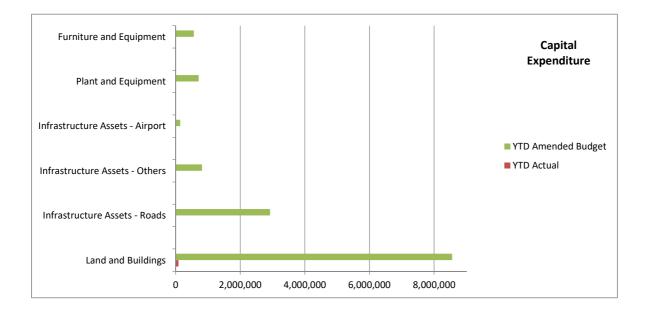

|
|                                                 |   | 5,784,221  |   |              |
| Total Own Source Funding - Cash Backed Reserves |   |            |   | (3,438,110)  |
|                                                 |   | 2) 100)220 |   | (1,100)110)  |
| Own Source Funding - Cash Backed Reserves       |   | 3,438,110  |   | (3,438,110)  |
| Other (Disposals & C/Fwd)                       |   | 535,000    |   | (535,000)    |
|                                                 |   |            |   |              |
| Borrowings                                      |   | 1,500,000  |   | (1,500,000)  |
| Capital Grants and Contributions                |   | 2,451,079  |   | (2,451,079)  |
|                                                 |   |            |   |              |



### SHIRE OF WILUNA STATEMENT OF BUDGET AMENDMENTS (Statutory Reporting Program) For the Period Ended 31 July 2017

|                                                 | Adopted Budget           | Adopted Budget<br>Amendments<br>(Note 5) | Amended Annual<br>Budget | Amended YTD<br>Budget<br>(a) |
|-------------------------------------------------|--------------------------|------------------------------------------|--------------------------|------------------------------|
| Operating Revenues                              | S S                      | (Note 5)<br>\$                           | sudget<br>\$             | (a)<br>\$                    |
| Governance                                      | . 500                    |                                          | 500