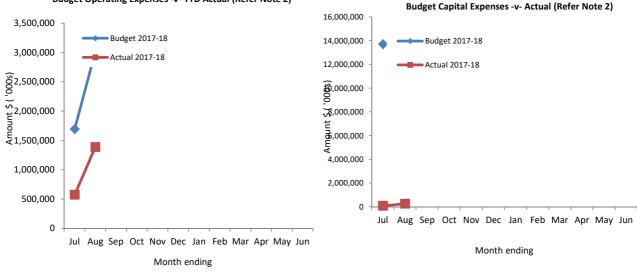

f Financial Activity by reporting program

Is presented on page 5 and shows a surplus as at31 August 2017 of \$9,237,498.

Note: The Statements and accompanying notes are prepared based on all transactions recorded at the time of preparation and may vary.

# SHIRE OF WILUNA

Monthly Summary Information For the Period Ended 31 August 2017



This information is to be read in conjunction with the accompanying Financial Statements and notes.



## Year To Date Reserve Balance to End of Year Estimate (Refer Note 7)



This information is to be read in conjunction with the accompanying Financial Statements and notes.

# SHIRE OF WILUNA

**Monthly Summary Information** 

For the Period Ended 31 August 2017

### Revenues



## Expenditure

Budget Operating Expenses -v- YTD Actual (Refer Note 2)



This information is to be read in conjunction with the accompanying Financial Statements and notes.

## SHIRE OF WILUNA STATEMENT OF FINANCIAL ACTIVITY (Statutory Reporting Program) For the Period Ended 31 August 2017

|                                                                                     |          | Adopted/                    | Amended YTD              | YTD                    | Var. \$               | Var. %      |
|-------------------------------------------------------------------------------------|----------|-----------------------------|--------------------------|------------------------|-----------------------|-------------|
|                                                                                     | Note     | Amended<br>Annual Budget    | Budget<br>(a