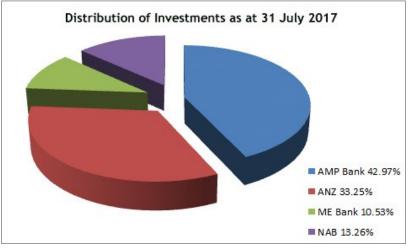

ishment of control procedures to enable the identification of –

- the nature and location of all investments; and
- the transactions related to each investment.

### **Risk Assessment**

As discussed in my report to the July Council meeting, our primary tools for managing our investments risks are:

Page 37 of 69

- The Shire's policy on financial investments (Policy no. 2.21), which the subject of a separate report to this meeting; and
- Diversification of investments.

I undertook to present a pie graph in future investment reports to assist the Council in monitoring the diversification of our investments.

Chart 1 below shows (for purpose of comparison) the distribution of investments at the end of June, and Chart 2 shows the distribution of investments at the end of July.



Chart 2



As there have been no fixed-term deposit maturities and no new investments during July, Chart 1 and Chart 2 are almost identical. The small decrease in the percentage held at ANZ Bank and the small increases in the percentages held in the other banks is entirely due to the withdrawals from our ANZ call deposit account.

Page 38 of 69

We will take the opportunity of increasing the diversity of investments when the next fixed-term deposits mature, in August.

#### **Policy Implications**

All investments are made in compliance with Policy No. 2.21 - Financial Investments Policy. Proposed changes to that policy are addressed in a separate report.

#### **Financial Implications**

Interest earned from investments is an income for the Shire.

Interest attributable to the Investment of Reserv