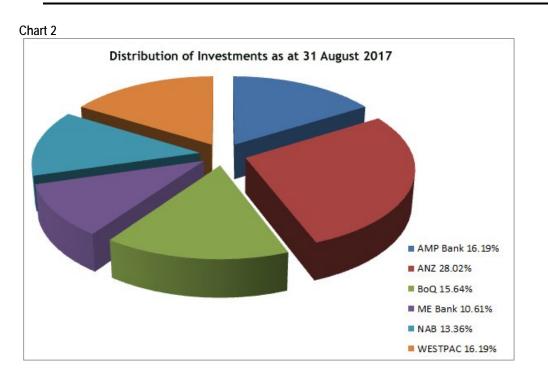

establishment of control procedures to enable the identification of –

- the nature and location of all investments; and
- the transactions related to each investment.

### **Risk Assessment**

As discussed in my report to the July Council meeting, our primary tools for managing our investments risks are:

- The Shire's policy on financial investments (Policy no. 2.21), which the subject of a separate report to this meeting; and
- Diversification of investments.

I undertook to present a pie graph in future investment reports to assist the Council in monitoring the diversification of our investments.

Chart 1 below shows (for purpose of comparison) the distribution of investments at the end of July, and Chart 2 shows the distribution of investments at the end of August.



Page 42 of 69



As can be seen, diversification has been increased through using six institutions instead of four, and the Shire's maximum risk exposure in the case of the failure of a single bank has been reduced from almost 43% to approximately 28%.

### **Policy Implications**

All investments are made in compliance with Policy No. 2.21 - Financial Investments Policy. Proposed changes to that policy are addressed in a separate report.

#### **Financial Implications**

Interest earned from investments is an income for the Shire.

Interest attributable to the Investment of Reserve Funds is credited to those reserves. Interest on investment of surplus general funds is treated as general revenue.

#### Strategic Implications

Effective governance and administration of Shire's services and prudent financi