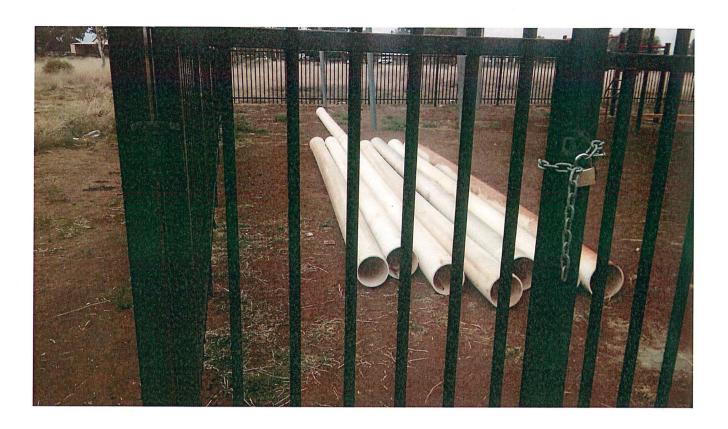

#### Background

GETS currently provide a work for the dole program in Wiluna. An email was sent on the 6<sup>th</sup> Sept 2017 requesting assistance from the Shire to supply and install river sand to the new playground area. See Appendix 10.2.2.

#### Comment

Currently, there are no suitable playgrounds at the Bondini Community. Pproviding a suitable playground at Bondini will allow further outdoor entertainment for the children. GETS should be commended on supplying and running this project for the Bondini community. The playground requires soft fall before the swings and climbing nets can be installed. GETS does not have the equipment to supply and transport sand to the site.