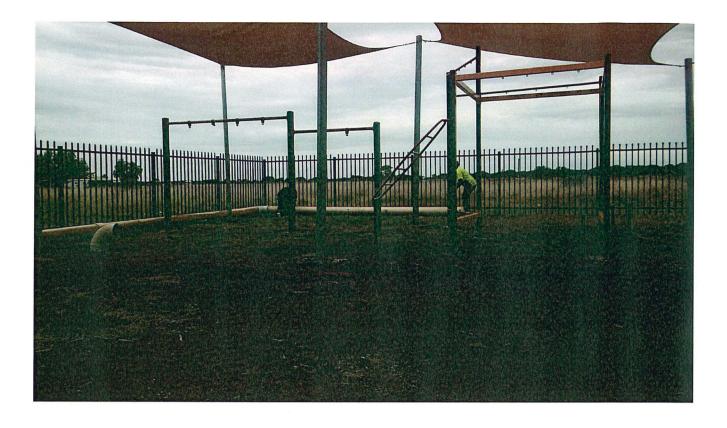

#### Background

GETS currently provide a work for the dole program in Wiluna. An email was sent on the 6<sup>th</sup> Sept 2017 requesting assistance from the Shire to supply and install river sand to the new playground area. See Appendix 10.2.2.

#### Comment

Currently, there are no suitable playgrounds at the Bondini Community. Pproviding a suitable playground at Bondini will allow further outdoor entertainment for the children. GETS should be commended on supplying and running this project for the Bondini community. The playground requires soft fall before the swings and climbing nets can be installed. GETS does not have the equipment to supply and transport sand to the site.