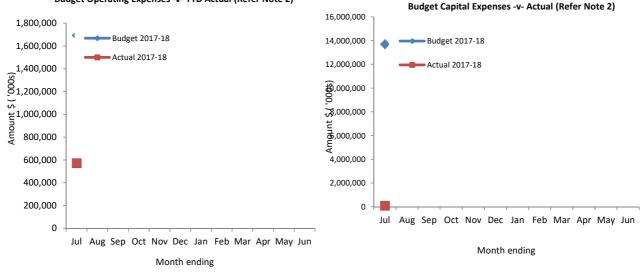

ting program

Is presented on page 5 and shows a surplus as at31 July 2017 of \$5,162,214.

Note: The Statements and accompanying notes are prepared based on all transactions recorded at the time of preparation and may vary.

Monthly Summary Information For the Period Ended 31 July 2017



This information is to be read in conjunction with the accompanying Financial Statements and notes.

Month 2017-18

Jul Aug Sep Oct Nov Dec Jan Feb Mar Apr May Jun

20

0



### Year To Date Reserve Balance to End of Year Estimate (Refer Note 7)



This information is to be read in conjunction with the accompanying Financial Statements and notes.

**Monthly Summary Information** 

For the Period Ended 31 July 2017

### Revenues



### Expenditure

Budget Operating Expenses -v- YTD Actual (Refer Note 2)



This information is to be read in conjunction with the accompanying Financial Statements and notes.

### SHIRE OF WILUNA STATEMENT OF FINANCIAL ACTIVITY (Statutory Reporting Program) For the Period Ended 31 July 2017

|                                               |      | Adopted/                                  | Amended YTD         | YTD               | Var. \$            | Var. %      |
|-----------------------------------------------|------|-------------------------------------------|---------------------|-------------------|--------------------|-------------|
|                                               |      | Amended                                   | Budget              | Actual            |                    |             |
|